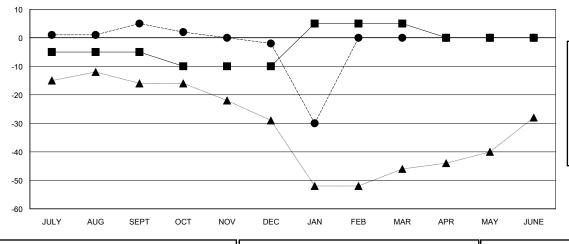

## GOALS AND ACTUAL MEMBERS CUMULATIVE

| - ■ - MEMBER GROWTH NET GOAL      |
|-----------------------------------|
| - ● - MEMBER GROWTH ACTUAL        |
| - ▲ - LAST YEAR MEMBERSHIP ACTUAL |
|                                   |
|                                   |